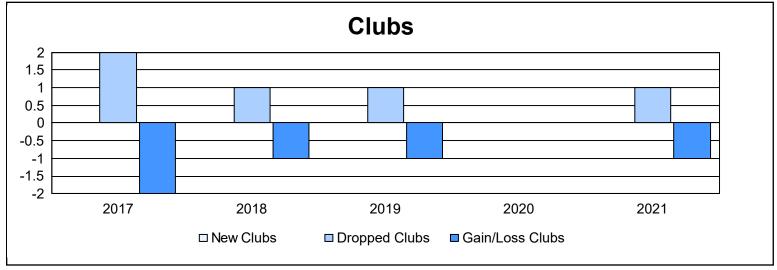

District 26 M4 As of June 2021 Cumulative

| Year      | New<br>Clubs | Dropped<br>Clubs | Gain/<br>Loss<br>Clubs | New<br>Members | Charter<br>Members | Reinstate<br>Members | Transfer<br>Members | Total<br>Member<br>Added | Total<br>Members<br>Dropped | Gain/<br>Loss<br>Members |
|-----------|--------------|------------------|------------------------|----------------|--------------------|----------------------|---------------------|--------------------------|-----------------------------|--------------------------|
| 2016-2017 | 0            | 2                | -2                     | 153            | 0                  | 4                    | 10                  | 167                      | 176                         | -9                       |
| 2017-2018 | 0            | 1                | -1                     | 105            | 0                  | 5                    | 7                   | 117                      | 156                         | -39                      |
| 2018-2019 | 0            | 1                | -1                     | 93             | 0                  | 2                    | 3                   | 98                       | 132                         | -34                      |
| 2019-2020 | 0            | 0                | 0                      | 55             | 0                  | 0                    | 1                   | 56                       | 103                         | -47                      |
| 2020-2021 | 0            | 1                | -1                     | 62             | 0                  | 2                    | 1                   | 65                       | 154                         | -89                      |
| Average   | 0            | 1                | -1                     | 94             | 0                  | 3                    | 4                   | 101                      | 144                         | -44                      |